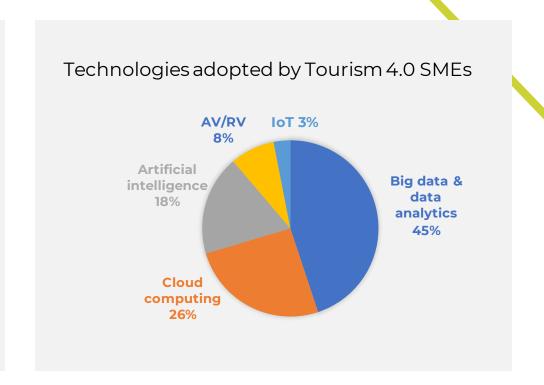

tions for sustainable tourism (new business models, innovative services, heightened resilience)
- Promoting best practice exchanges, knowledge sharing and transfer
- Supporting 3 key audiences in the sector, namely, tourism ecosystems, SMEs start-ups and scale-ups and other ecosystem stakeholders

ST3ER will support some 72 innovative projects over two calls in 2024 & 2025, to the value of €1.96m in total.

- Innovative individual SME projects
- Innovative Collaborative SME projects
- Accelerator Scale ups

















## 60 SMEs funded from 158 applications received

- 15 from Portugal
- 13 from Italy
- 11 from Croatia
- 11 from Malta
- 10 from Spain

#### Profile of supported SMEs

- 26 Hotels
- 19 Tour operators / Travel agencies
- 9 Reservation services
- 6 Holiday accommodations















































# Euro-emotur

Thinking digital tourism through neuromarketing and

## emotions. **SMOTUT**lab



100

Digital diagnosis



Content analysis reports





A Project coordinated by







**84** Service Providers

**3** Laboratories